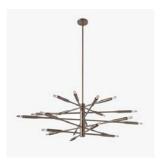

# **Aurora Chandelier**

- (1) Polished Brass (NYC) 75% Off **\$1860** (1) Dark Pewter (Factory)
- (1) Oil Rubbed Bronze (CHI)
- 50% Off **\$3725** 60% Off **\$2980**