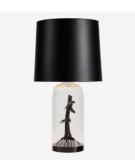

# L'Oiseau Table Lamp 60% Off \$850 each

(2) Ebony Base with Patinated Sculpture and Glass Bell Jar.

Brass Fittings - Shades Please Inquire (Factory)

SAMPLE SALE