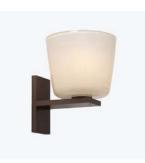

#### Mateo Sconce

65% Off **\$515 each** 

(2) Oil Rubbed Bronze Clear Glass with Frosted Strip (Factory)