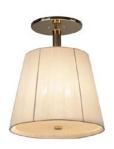

#### Alton Sconce

45% Off **\$875 each** 

Polished Nickel with Oyster Linen Shade

Qty: 2 Available at Factory