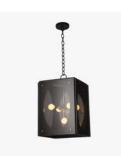

# Kellen Chandelier 50% Off \$5050 each

- (1) Dark Pewter with Smoke Grav Glass (LA)
- (1) Oil Rubbed Bronze with Clear Glass (NYC)
- (1) Satin Black with Clear Glass (CHI)