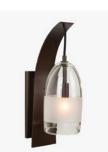

# Knowlton Sconce

- (2) Dark Aged Brass (Factory)
- (2) Polished Nickel (Factory)
- (2) Oil Rubbed Bronze (Factory)
- Shades Please Inquire