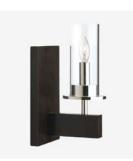

#### Mateo Sconce

65% Off **\$515 each** 

(2) Oil Rubbed Bronze Clear Glass with Frosted Strip (Factory)