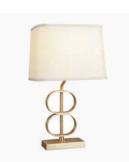

#### **Iris Sconce**

Polished Brass

Qty: 3 Available at Factory

70% Off **\$555 each** 

65% Off **\$575 each** 