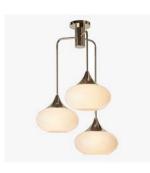

# Josephine Chandelier 60% Off \$2580 each

(1) Antiqued Brass w/Ivory Pongee Silk Shades (Factory)

(1) Polished Nickel w/White Silk Shade (NYC)