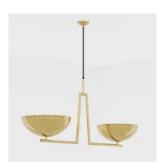

# Libra Chandelier 50% Off \$1975 each

- (1) Satin Black with Polished Brass (LA)
- (1) Satin Black with Polished Brass (CHI)