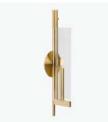

#### Mateo Sconce

65% Off **\$515 each** 

(2) Oil Rubbed Bronze Clear Glass with Frosted Strip (Factory)