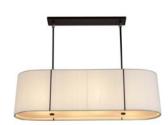

### Rink Chandelier 50% Off \$1.50LDach

(2) Satin Black with Shell White Glass (Factory)