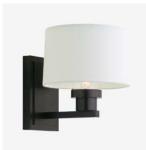

# Knowlton Sconce

- (2) Dark Aged Brass (Factory)
- (2) Polished Nickel (Factory)
- (2) Oil Rubbed Bronze (Factory)
- Shades Please Inquire