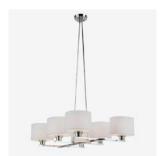

# Josephine Chandelier 60% Off \$2580 each

(1) Antiqued Brass w/Ivory Pongee Silk Shades (Factory)

(1) Polished Nickel w/White Silk Shade (NYC)