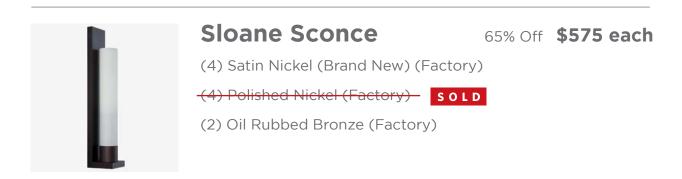

#### Mateo Sconce

65% Off **\$515 each** 

(2) Oil Rubbed Bronze Clear Glass with Frosted Strip (Factory)