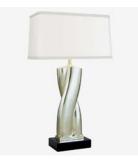

# L'Oiseau Table Lamp 60% Off \$850 each

(2) Ebony Base with Patinated Sculpture and Glass Bell Jar.

Brass Fittings - Shades Please Inquire (Factory)

SAMPLE SALE