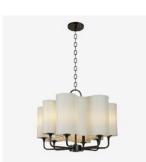

# Halo Chandelier 50% Off \$3435 each

- (1) Oil Rubbed Bronze, Oyster String Shade (CHI)
- (1) Dark Pewter, Ivory String Shade (NYC)
- (1) Oil Rubbed Bronze, Oyster String Shade (Factory)