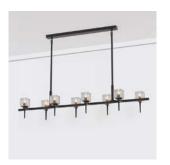

# Halo Chandelier 50% Off \$3435 each

- (1) Oil Rubbed Bronze, Oyster String Shade (CHI)
- (1) Dark Pewter, Ivory String Shade (NYC)
- (1) Oil Rubbed Bronze, Oyster String Shade (Factory)