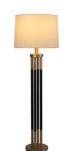

#### Logan Floor Lamp 65% Off \$1165 each

(1) Satin Black with Lt Antique Brass, Ivory Silk Shade (NYC)

(2) Satin Black with Lt Antiqued Brass - Shades Please Inquire (Factory)

SOLD

(1) Ebony with Ivory Silk Shade (LA)